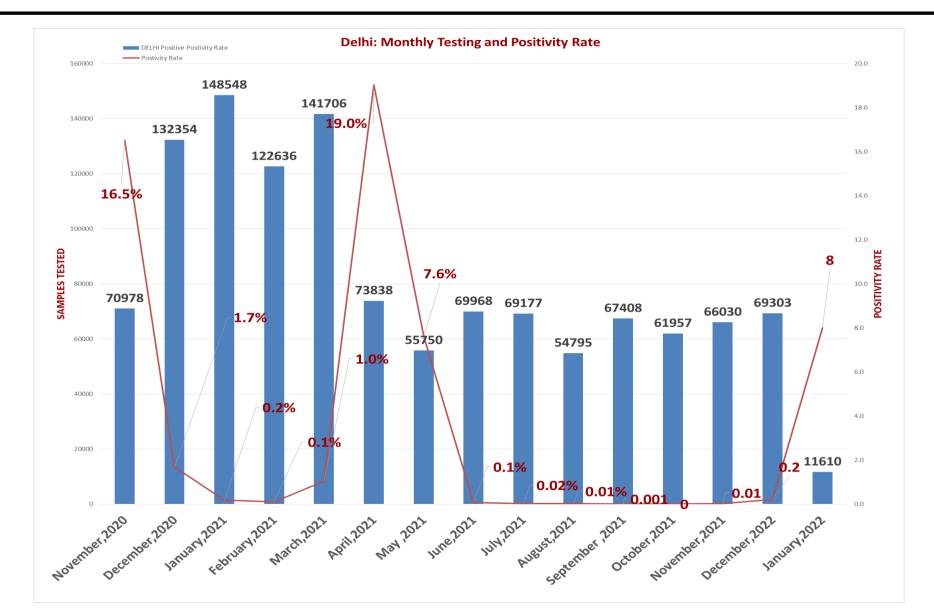

## Total No of samples Tested = 12,16,058

| Positivity rate: 16.5%  | Tested N = 70978    | NO         | VEMBER 2020      |             |
|-------------------------|---------------------|------------|------------------|-------------|
| Positivity rate: 1.7%   | Tested N = 132354   |            | DECEMBI          | ER 2020     |
| Positivity rate: 0.2%   | Tested N = 148548   |            | J                | ANUARY 2021 |
| Positivity rate: 0.1%   | Tested N = 122636   |            | FEBRUARY         | 2021        |
| Positivity rate: 1%     | Tested N = 141706   |            | N                | IARCH 2021  |
| Positivity rate: 19%    | Tested N = 73838    |            | APRIL 20         | 21          |
| Positivity rate: 7.6%   | Tested N = 55750    | MAY 2021   |                  |             |
| Positivity rate: 0.1%   | Tested N = 69968    |            | <b>JUNE 2021</b> |             |
| Positivity rate: 0.02%  | Tested N = 69177    |            | JULY 2021        |             |
| Positivity rate: 0.01%  | Tested N = 54795 Au | igust 2021 |                  |             |
| Positivity rate: 0.001% | Tested N = 67408    | Sept       | tember 2021      |             |

### In continuation...

| Positivity rate: 0%    | Tested N = 61957 <b>OCTOBER 2021</b> |
|------------------------|--------------------------------------|
| Positivity rate: 0.01% | Tested N = 66030 NOVEMBER 2021       |
| Positivity rate: 0.1%  | Tested N = 69303 DECEMBER 2021       |
| Positivity rate: 8%    | Tested DECEMBER<br>N = 11610 2021    |
|                        |                                      |