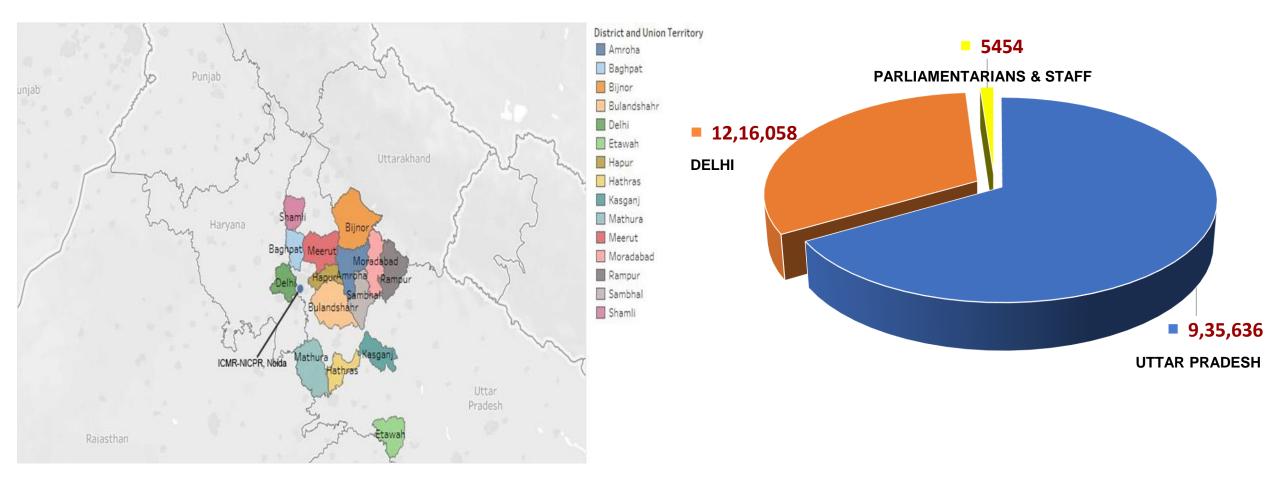

# Total No of samples Tested = 21,57,148\*

## Total No of samples Tested =9,35,636

| Positivity rate: 7.8%  | Tested N = 28942 | AUGUST 202        | D                |              |
|------------------------|------------------|-------------------|------------------|--------------|
| Positivity rate: 5.6%  | Tested N = 48238 | SEPTE             | <b>MBER 2020</b> |              |
| Positivity rate: 3.2%  | Tested N = 98942 |                   |                  | OCTOBER 2020 |
| Positivity rate: 5.6%  | Tested N = 52615 | N                 | OVEMBER 2020     |              |
| Positivity rate: 0.7%  | Tested N = 34927 | DECEMBER 202      | 20               |              |
| Positivity rate: 0.1%  | Tested N = 44881 | JA                | NUARY 2021       |              |
| Positivity rate: 0.1%  | Tested N = 31956 | FEBRUARY 2021     |                  |              |
| Positivity rate: 0.5%  | Tested N = 31710 | <b>MARCH 2021</b> |                  |              |
| Positivity rate: 22%   | Tested N = 53784 |                   | APRIL 2          | 2021         |
| Positivity rate: 15%   | Tested N = 63992 |                   | N                | IAY 2021     |
| Positivity rate: 0.2%  | Tested N = 59320 |                   | JUN              | E 2021       |
| Positivity rate: 0.01% | Tested N = 77845 |                   |                  | JULY 2021    |
| Positivity rate: 0.01% | Tested N = 65381 |                   | Αι               | ugust 2021   |

## Total No of samples Tested = 12,16,058

| Positivity rate: 16.5%  | Tested N = 70978    | NO         | VEMBER 2020      |             |
|-------------------------|---------------------|------------|------------------|-------------|
| Positivity rate: 1.7%   | Tested N = 132354   |            | DECEMBI          | ER 2020     |
| Positivity rate: 0.2%   | Tested N = 148548   |            | J                | ANUARY 2021 |
| Positivity rate: 0.1%   | Tested N = 122636   |            | FEBRUARY         | 2021        |
| Positivity rate: 1%     | Tested N = 141706   |            | N                | IARCH 2021  |
| Positivity rate: 19%    | Tested N = 73838    |            | APRIL 20         | 21          |
| Positivity rate: 7.6%   | Tested N = 55750    | MAY 2021   |                  |             |
| Positivity rate: 0.1%   | Tested N = 69968    |            | <b>JUNE 2021</b> |             |
| Positivity rate: 0.02%  | Tested N = 69177    |            | JULY 2021        |             |
| Positivity rate: 0.01%  | Tested N = 54795 Au | igust 2021 |                  |             |
| Positivity rate: 0.001% | Tested N = 67408    | Sept       | tember 2021      |             |