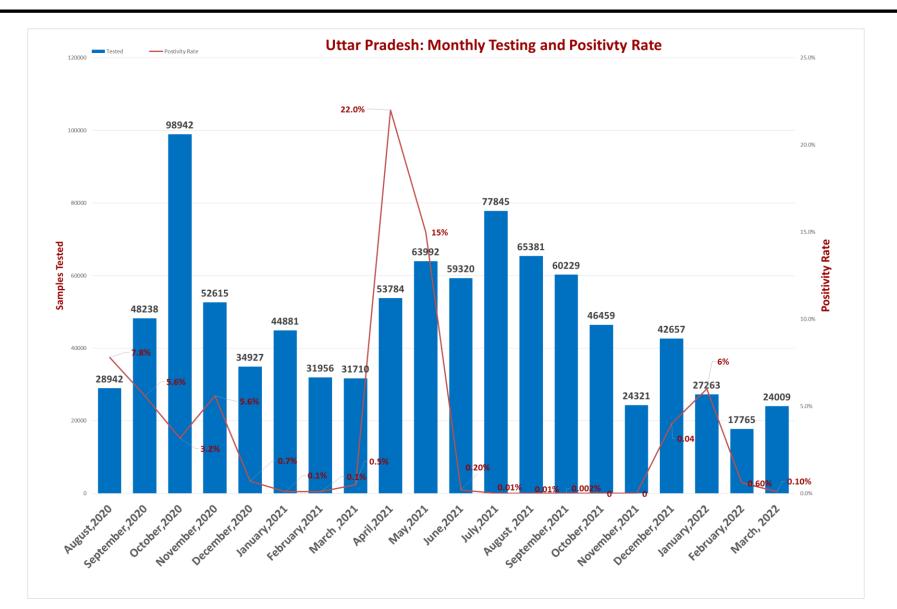

## Total No of samples Tested =9,35,636

| Positivity rate: 7.8%  | Tested N = 28942 | AUGUST 202        | D                |              |
|------------------------|------------------|-------------------|------------------|--------------|
| Positivity rate: 5.6%  | Tested N = 48238 | SEPTE             | <b>MBER 2020</b> |              |
| Positivity rate: 3.2%  | Tested N = 98942 |                   |                  | OCTOBER 2020 |
| Positivity rate: 5.6%  | Tested N = 52615 | N                 | OVEMBER 2020     |              |
| Positivity rate: 0.7%  | Tested N = 34927 | DECEMBER 202      | 20               |              |
| Positivity rate: 0.1%  | Tested N = 44881 | JA                | NUARY 2021       |              |
| Positivity rate: 0.1%  | Tested N = 31956 | FEBRUARY 2021     |                  |              |
| Positivity rate: 0.5%  | Tested N = 31710 | <b>MARCH 2021</b> |                  |              |
| Positivity rate: 22%   | Tested N = 53784 |                   | APRIL 2          | 2021         |
| Positivity rate: 15%   | Tested N = 63992 |                   | N                | IAY 2021     |
| Positivity rate: 0.2%  | Tested N = 59320 |                   | JUN              | E 2021       |
| Positivity rate: 0.01% | Tested N = 77845 |                   |                  | JULY 2021    |
| Positivity rate: 0.01% | Tested N = 65381 |                   | Αι               | ugust 2021   |

#### In continuation...

| Positivity rate: 0.01% | Tested N = 60229 September 2021         |
|------------------------|-----------------------------------------|
| Positivity rate: 0%    | Tested N = 46459 <b>October 2021</b>    |
| Positivity rate: 0%    | Tested N November 2021<br>= 24321       |
| Positivity rate: 0.02% | Tested N = 42657 December 2021          |
| Positivity rate: 6%    | Tested N =January272632022              |
| Positivity rate: 0.8%  | TestedFebruaryN = 177652022             |
| Positivity rate: 0.1%  | Tested<br>N = 24409March 2022 : Ongoing |